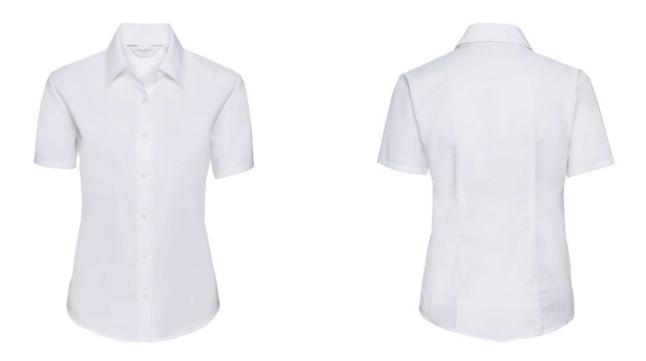

# RUSSELL EASY CARE OXFORD WOMEN'S SHORT SLEEVE SHIRT

## Specification

RUSSELL Women's EASY CARE OXFORD Short Sleeve Shirt. Ideal choice for corporate wear because everyone looks good. Classic collar with or without buttons, two buttons on cuff.70% Cotton / 30% Oxford polyester, 130/135 g / m2.Laundry at 40 degrees.EASY CARE - dries quickly, easy to iron white 4XL