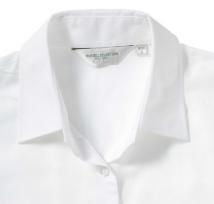

## Specification

RUSSELL Women's EASY CARE OXFORD Short Sleeve Shirt. Ideal choice for corporate wear because everyone looks good. Classic collar with or without buttons, two buttons on cuff.70% Cotton / 30% Oxford polyester, 130/135 g / m2.Laundry at 40 degrees.EASY CARE - dries quickly, easy to iron white 4XL